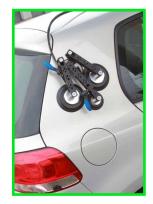

vacuum mounting platform that delivers a multitude of rigging possibilities with ultimate functionality. The VacuMount system is ideal for mounting cameras, gimbals, camera heads, lights or other accessories on all smooth surfaces such as windows, cars, walls etc.! With the VacuMount System you can take shots whith the camera directed at the driver from the front of a car (off the hood), or from the side of a car - the System covers these applications entirely. The C3 can be used as a single mounting system, or as addition with further C3, or the C1 VacuMounts.

# **System Features**

activ vacuum rigging system

the three suction pads can carry a maximum payload of up to 100 kg | 220 lbs, depending on how the VacuMount is used

the VacuMount is designed in such a way that it can hold the camera, gimbal and lights directly, or mounted with a wedge/tilt plate.

the assembly of the VacuMount is installed within seconds

amazing flexibility for all purposes due to it's unique joint design

easy one man handling due to its lightweight and user optimized design

the vacuum pump system can be connected from 11V to 30V DV, directly from a car (12V), or any standard V-Mount Battery or D-TAP

the VacuMount can be rigged and used perfectly on narrow or small surfaces

 due to articulated links the mounting angle can also be used around the corner

permanent automatic pressure and power control

IDEA VISION GmbH Anzengruberstr. 16 83059 Kolbermoor D-Germany