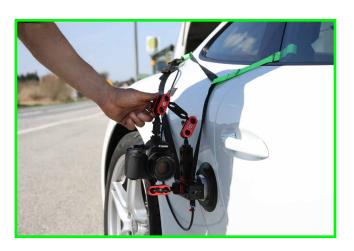

vacuum mounting platform that delivers a multitude of rigging possibilities with ultimate functionality. The VacuMount system is ideal for mounting cameras, gimbals, camera heads, lights or other accessories on all smooth surfaces such as windows, cars, walls etc.! With the VacuMount System you can take shots whith the camera directed at the driver from the front of a car (off the hood), or from the side of a car - the System covers these applications entirely. The C3 can be used as a single mounting system, or as addition with further C3, or the C1 VacuMounts.

the assembly of the VacuMount is installed within seconds

amazing flexibility for all purposes due to it's unique joint design

easy one man handling due to its lightweight and user optimized design

the vacuum pump system can be connected from 11V to 30V DV, directly from a car (12V), or any standard V-Mount Battery or D-TAP

the VacuMount can be rigged and used perfectly on narrow or small surfaces

 due to articulated links the mounting angle can also be used around the corner

permanent automatic pressure and power control

IDEA VISION GmbH Anzengruberstr. 16 83059 Kolbermoor D-Germany