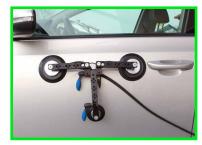

# **System Features**

activ vacuum rigging system

the three suction pads can carry a maximum payload of up to 100 kg | 220 lbs, depending on how the VacuMount is used

the VacuMount is designed in such a way that it can hold the camera, gimbal and lights directly, or mounted with a wedge/tilt plate.

the assembly of the VacuMount is installed within seconds

amazing flexibility for all purposes due to it's unique joint design

easy one man handling due to its lightweight and user optimized design

the vacuum pump system can be connected from 11V to 30V DV, directly from a car (12V), or any standard V-Mount Battery or D-TAP

the VacuMount can be rigged and used perfectly on narrow or small surfaces

 due to articulated links the mounting angle can also be used around the corner

permanent automatic pressure and power control

IDEA VISION GmbH Anzengruberstr. 16 83059 Kolbermoor D-Germany