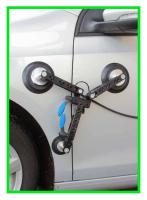

the VacuMount can be rigged and used perfectly on narrow or small surfaces

 due to articulated links the mounting angle can also be used around the corner

permanent automatic pressure and power control

IDEA VISION GmbH Anzengruberstr. 16 83059 Kolbermoor D-Germany