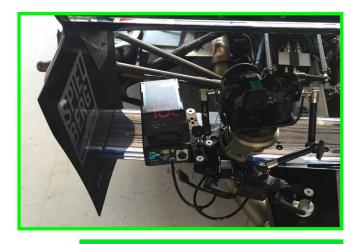

# **System Features**

activ vacuum rigging system

the three suction pads can carry a maximum payload of up to 100 kg | 220 lbs, depending on how the VacuMount is used

the VacuMount is designed in such a way that it can hold the camera, gimbal and lights directly, or mounted with a wedge/tilt plate.

the assembly of the VacuMount is installed within seconds

amazing flexibility for all purposes due to it's unique joint design

easy one man handling due to its lightweight and user optimized design

the vacuum pump system can be connected from 11V to 30V DV, directly from a car (12V), or any standard V-Mount Battery or D-TAP