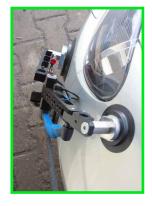

vacuum mounting platform that delivers a multitude of rigging possibilities with ultimate functionality. The VacuMount system is ideal for mounting cameras, gimbals, camera heads, lights or other accessories on all smooth surfaces such as windows, cars, walls etc.! With the VacuMount System you can take shots whith the camera directed at the driver from the front of a car (off the hood), or from the side of a car - the System covers these applications entirely. The C3 can be used as a single mounting system, or as addition with further C3, or the C1 VacuMounts.

# **System Features**

activ vacuum rigging system

the three suction pads can carry a maximum payload of up to 100 kg | 220 lbs, depending on how the VacuMount is used

the VacuMount is designed in such a way that it can hold the camera, gimbal and lights directly, or mounted with a wedge/tilt plate.

the VacuMount can be rigged and used perfectly on narrow or small surfaces

 due to articulated links the mounting angle can also be used around the corner

permanent automatic pressure and power control

IDEA VISION GmbH Anzengruberstr. 16 83059 Kolbermoor D-Germany