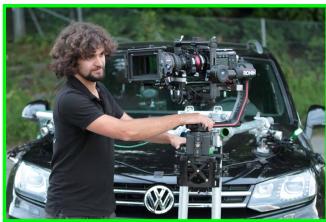

vacuum mounting platform that delivers a multitude of rigging possibilities with ultimate functionality. The VacuMount system is ideal for mounting cameras, gimbals, camera heads, lights or other accessories on all smooth surfaces such as windows, cars, walls etc.! With the VacuMount System you can take shots whith the camera directed at the driver from the front of a car (off the hood), or from the side of a car - the System covers these applications entirely. The C3 can be used as a single mounting system, or as addition with further C3, or the C1 VacuMounts.

# **System Features**

activ vacuum rigging system

the three suction pads can carry a maximum payload of up to 100 kg | 220 lbs, depending on how the VacuMount is used

the VacuMount is designed in such a way that it can hold the camera, gimbal and lights directly, or mounted with a wedge/tilt plate.