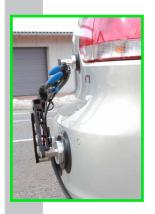

vacuum mounting platform that delivers a multitude of rigging possibilities with ultimate functionality. The VacuMount system is ideal for mounting cameras, gimbals, camera heads, lights or other accessories on all smooth surfaces such as windows, cars, walls etc.! With the VacuMount System you can take shots whith the camera directed at the driver from the front of a car (off the hood), or from the side of a car - the System covers these applications entirely. The C3 can be used as a single mounting system, or as addition with further C3, or the C1 VacuMounts.

# **System Features**

activ vacuum rigging system

the three suction pads can carry a maximum payload of up to 100 kg | 220 lbs, depending on how the VacuMount is used

the VacuMount is designed in such a way that it can hold the camera, gimbal and lights directly, or mounted with a wedge/tilt plate.

the VacuMount can be rigged and used perfectly on narrow or small surfaces

 due to articulated links the mounting angle can also be used around the corner

permanent automatic pressure and power control

IDEA VISION GmbH Anzengruberstr. 16 83059 Kolbermoor D-Germany