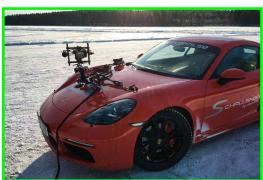

vacuum mounting platform that delivers a multitude of rigging possibilities with ultimate functionality. The VacuMount system is ideal for mounting cameras, gimbals, camera heads, lights or other accessories on all smooth surfaces such as windows, cars, walls etc.! With the VacuMount System you can take shots whith the camera directed at the driver from the front of a car (off the hood), or from the side of a car - the System covers these applications entirely. The C3 can be used as a single mounting system, or as addition with further C3, or the C1 VacuMounts.

# **System Features**

activ vacuum rigging system

the three suction pads can carry a maximum payload of up to 100 kg | 220 lbs, depending on how the VacuMount is used

the VacuMount is designed in such a way that it can hold the camera, gimbal and lights directly, or mounted with a wedge/tilt plate.

the assembly of the VacuMount is installed within seconds

amazing flexibility for all purposes due to it's unique joint design

easy one man handling due to its lightweight and user optimized design

the vacuum pump system can be connected from 11V to 30V DV, directly from a car (12V), or any standard V-Mount Battery or D-TAP

the VacuMount can be rigged and used perfectly on narrow or small surfaces

 due to articulated links the mounting angle can also be used around the corner

permanent automatic pressure and power control

IDEA VISION GmbH Anzengruberstr. 16 83059 Kolbermoor D-Germany