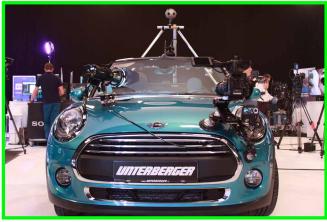

vacuum mounting platform that delivers a multitude of rigging possibilities with ultimate functionality. The VacuMount system is ideal for mounting cameras, gimbals, camera heads, lights or other accessories on all smooth surfaces such as windows, cars, walls etc.! With the VacuMount System you can take shots whith the camera directed at the driver from the front of a car (off the hood), or from the side of a car - the System covers these applications entirely. The C3 can be used as a single mounting system, or as addition with further C3, or the C1 VacuMounts.