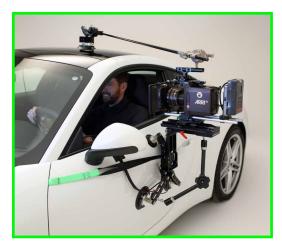

vacuum mounting platform that delivers a multitude of rigging possibilities with ultimate functionality. The VacuMount system is ideal for mounting cameras, gimbals, camera heads, lights or other accessories on all smooth surfaces such as windows, cars, walls etc.! With the VacuMount System you can take shots whith the camera directed at the driver from the front of a car (off the hood), or from the side of a car - the System covers these applications entirely. The C3 can be used as a single mounting system, or as addition with further C3, or the C1 VacuMounts.

# **System Features**

activ vacuum rigging system

the three suction pads can carry a maximum payload of up to 100 kg | 220 lbs, depending on how the VacuMount is used

the VacuMount is designed in such a way that it can hold the camera, gimbal and lights directly, or mounted with a wedge/tilt plate.

the assembly of the VacuMount is installed within seconds

amazing flexibility for all purposes due to it's unique joint design

easy one man handling due to its lightweight and user optimized design

the vacuum pump system can be connected from 11V to 30V DV, directly from a car (12V), or any standard V-Mount Battery or D-TAP

the VacuMount can be rigged and used perfectly on narrow or small surfaces

 due to articulated links the mounting angle can also be used around the corner

permanent automatic pressure and power control

IDEA VISION GmbH Anzengruberstr. 16 83059 Kolbermoor D-Germany