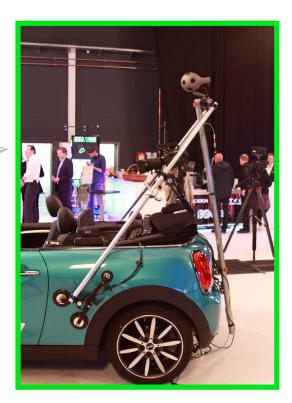

vacuum mounting platform that delivers a multitude of rigging possibilities with ultimate functionality. The VacuMount system is ideal for mounting cameras, gimbals, camera heads, lights or other accessories on all smooth surfaces such as windows, cars, walls etc.! With the VacuMount System you can take shots whith the camera directed at the driver from the front of a car (off the hood), or from the side of a car - the System covers these applications entirely. The C3 can be used as a single mounting system, or as addition with further C3, or the C1 VacuMounts.

the VacuMount can be rigged and used perfectly on narrow or small surfaces

 due to articulated links the mounting angle can also be used around the corner

permanent automatic pressure and power control

IDEA VISION GmbH Anzengruberstr. 16 83059 Kolbermoor D-Germany