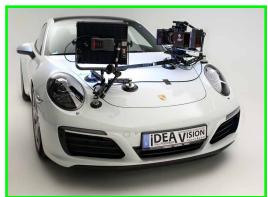

vacuum mounting platform that delivers a multitude of rigging possibilities with ultimate functionality. The VacuMount system is ideal for mounting cameras, gimbals, camera heads, lights or other accessories on all smooth surfaces such as windows, cars, walls etc.! With the VacuMount System you can take shots whith the camera directed at the driver from the front of a car (off the hood), or from the side of a car - the System covers these applications entirely. The C3 can be used as a single mounting system, or as addition with further C3, or the C1 VacuMounts.

# **System Features**

activ vacuum rigging system

the three suction pads can carry a maximum payload of up to 100 kg | 220 lbs, depending on how the VacuMount is used

the VacuMount is designed in such a way that it can hold the camera, gimbal and lights directly, or mounted with a wedge/tilt plate.