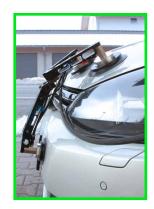

vacuum mounting platform that delivers a multitude of rigging possibilities with ultimate functionality. The VacuMount system is ideal for mounting cameras, gimbals, camera heads, lights or other accessories on all smooth surfaces such as windows, cars, walls etc.! With the VacuMount System you can take shots whith the camera directed at the driver from the front of a car (off the hood), or from the side of a car - the System covers these applications entirely. The C3 can be used as a single mounting system, or as addition with further C3, or the C1 VacuMounts.

# **System Features**

activ vacuum rigging system

the three suction pads can carry a maximum payload of up to 100 kg | 220 lbs, depending on how the VacuMount is used

the VacuMount is designed in such a way that it can hold the camera, gimbal and lights directly, or mounted with a wedge/tilt plate.