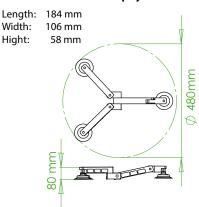

#### **Dimensions Vacuum Pump System:**

#### Payload:

max. payloads Depending on how it is used up to 100 kg /220 lbs.

C3 System appr.: 3 kg