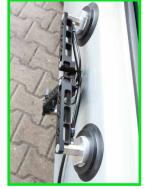

vacuum mounting platform that delivers a multitude of rigging possibilities with ultimate functionality. The VacuMount system is ideal for mounting cameras, gimbals, camera heads, lights or other accessories on all smooth surfaces such as windows, cars, walls etc.! With the VacuMount System you can take shots whith the camera directed at the driver from the front of a car (off the hood), or from the side of a car - the System covers these applications entirely. The C3 can be used as a single mounting system, or as addition with further C3, or the C1 VacuMounts.

# **System Features**

activ vacuum rigging system

the three suction pads can carry a maximum payload of up to 100 kg | 220 lbs, depending on how the VacuMount is used

the VacuMount is designed in such a way that it can hold the camera, gimbal and lights directly, or mounted with a wedge/tilt plate.

the assembly of the VacuMount is installed within seconds

amazing flexibility for all purposes due to it's unique joint design

easy one man handling due to its lightweight and user optimized design

the vacuum pump system can be connected from 11V to 30V DV, directly from a car (12V), or any standard V-Mount Battery or D-TAP

the VacuMount can be rigged and used perfectly on narrow or small surfaces

 due to articulated links the mounting angle can also be used around the corner

permanent automatic pressure and power control

IDEA VISION GmbH Anzengruberstr. 16 83059 Kolbermoor D-Germany