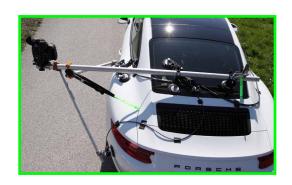

vacuum mounting platform that delivers a multitude of rigging possibilities with ultimate functionality. The VacuMount system is ideal for mounting cameras, gimbals, camera heads, lights or other accessories on all smooth surfaces such as windows, cars, walls etc.! With the VacuMount System you can take shots whith the camera directed at the driver from the front of a car (off the hood), or from the side of a car - the System covers these applications entirely. The C3 can be used as a single mounting system, or as addition with further C3, or the C1 VacuMounts.

# **System Features**

activ vacuum rigging system

the three suction pads can carry a maximum payload of up to 100 kg | 220 lbs, depending on how the VacuMount is used

the VacuMount is designed in such a way that it can hold the camera, gimbal and lights directly, or mounted with a wedge/tilt plate.