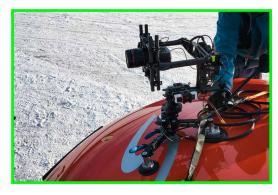

vacuum mounting platform that delivers a multitude of rigging possibilities with ultimate functionality. The VacuMount system is ideal for mounting cameras, gimbals, camera heads, lights or other accessories on all smooth surfaces such as windows, cars, walls etc.! With the VacuMount System you can take shots whith the camera directed at the driver from the front of a car (off the hood), or from the side of a car - the System covers these applications entirely. The C3 can be used as a single mounting system, or as addition with further C3, or the C1 VacuMounts.

the VacuMount can be rigged and used perfectly on narrow or small surfaces

 due to articulated links the mounting angle can also be used around the corner

permanent automatic pressure and power control

IDEA VISION GmbH Anzengruberstr. 16 83059 Kolbermoor D-Germany