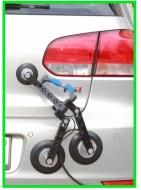

vacuum mounting platform that delivers a multitude of rigging possibilities with ultimate functionality. The VacuMount system is ideal for mounting cameras, gimbals, camera heads, lights or other accessories on all smooth surfaces such as windows, cars, walls etc.! With the VacuMount System you can take shots whith the camera directed at the driver from the front of a car (off the hood), or from the side of a car - the System covers these applications entirely. The C3 can be used as a single mounting system, or as addition with further C3, or the C1 VacuMounts.

# **System Features**

activ vacuum rigging system

the three suction pads can carry a maximum payload of up to 100 kg | 220 lbs, depending on how the VacuMount is used

the VacuMount is designed in such a way that it can hold the camera, gimbal and lights directly, or mounted with a wedge/tilt plate.

the VacuMount can be rigged and used perfectly on narrow or small surfaces

 due to articulated links the mounting angle can also be used around the corner

permanent automatic pressure and power control

IDEA VISION GmbH Anzengruberstr. 16 83059 Kolbermoor D-Germany