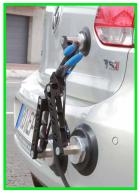

vacuum mounting platform that delivers a multitude of rigging possibilities with ultimate functionality. The VacuMount system is ideal for mounting cameras, gimbals, camera heads, lights or other accessories on all smooth surfaces such as windows, cars, walls etc.! With the VacuMount System you can take shots whith the camera directed at the driver from the front of a car (off the hood), or from the side of a car - the System covers these applications entirely. The C3 can be used as a single mounting system, or as addition with further C3, or the C1 VacuMounts.

# **System Features**

activ vacuum rigging system

the three suction pads can carry a maximum payload of up to 100 kg | 220 lbs, depending on how the VacuMount is used

the VacuMount is designed in such a way that it can hold the camera, gimbal and lights directly, or mounted with a wedge/tilt plate.

the VacuMount can be rigged and used perfectly on narrow or small surfaces

 due to articulated links the mounting angle can also be used around the corner

permanent automatic pressure and power control

IDEA VISION GmbH Anzengruberstr. 16 83059 Kolbermoor D-Germany