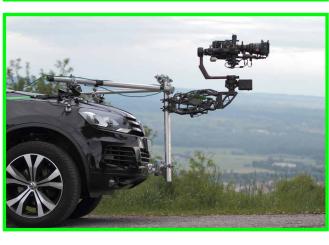

vacuum mounting platform that delivers a multitude of rigging possibilities with ultimate functionality. The VacuMount system is ideal for mounting cameras, gimbals, camera heads, lights or other accessories on all smooth surfaces such as windows, cars, walls etc.! With the VacuMount System you can take shots whith the camera directed at the driver from the front of a car (off the hood), or from the side of a car - the System covers these applications entirely. The C3 can be used as a single mounting system, or as addition with further C3, or the C1 VacuMounts.

# **System Features**

activ vacuum rigging system

the three suction pads can carry a maximum payload of up to 100 kg | 220 lbs, depending on how the VacuMount is used

the VacuMount is designed in such a way that it can hold the camera, gimbal and lights directly, or mounted with a wedge/tilt plate.