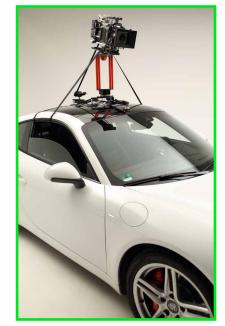

vacuum mounting platform that delivers a multitude of rigging possibilities with ultimate functionality. The VacuMount system is ideal for mounting cameras, gimbals, camera heads, lights or other accessories on all smooth surfaces such as windows, cars, walls etc.! With the VacuMount System you can take shots whith the camera directed at the driver from the front of a car (off the hood), or from the side of a car - the System covers these applications entirely. The C3 can be used as a single mounting system, or as addition with further C3, or the C1 VacuMounts.

# **System Features**

activ vacuum rigging system

the three suction pads can carry a maximum payload of up to 100 kg | 220 lbs, depending on how the VacuMount is used

the VacuMount is designed in such a way that it can hold the camera, gimbal and lights directly, or mounted with a wedge/tilt plate.

the assembly of the VacuMount is installed within seconds

amazing flexibility for all purposes due to it's unique joint design

easy one man handling due to its lightweight and user optimized design

the vacuum pump system can be connected from 11V to 30V DV, directly from a car (12V), or any standard V-Mount Battery or D-TAP

the VacuMount can be rigged and used perfectly on narrow or small surfaces

 due to articulated links the mounting angle can also be used around the corner

permanent automatic pressure and power control

IDEA VISION GmbH Anzengruberstr. 16 83059 Kolbermoor D-Germany