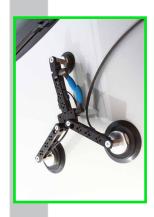

# **System Features**

activ vacuum rigging system

the three suction pads can carry a maximum payload of up to 100 kg | 220 lbs, depending on how the VacuMount is used

the VacuMount is designed in such a way that it can hold the camera, gimbal and lights directly, or mounted with a wedge/tilt plate.

the VacuMount can be rigged and used perfectly on narrow or small surfaces

 due to articulated links the mounting angle can also be used around the corner

permanent automatic pressure and power control

IDEA VISION GmbH Anzengruberstr. 16 83059 Kolbermoor D-Germany