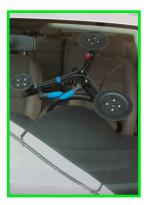

vacuum mounting platform that delivers a multitude of rigging possibilities with ultimate functionality. The VacuMount system is ideal for mounting cameras, gimbals, camera heads, lights or other accessories on all smooth surfaces such as windows, cars, walls etc.! With the VacuMount System you can take shots whith the camera directed at the driver from the front of a car (off the hood), or from the side of a car - the System covers these applications entirely. The C3 can be used as a single mounting system, or as addition with further C3, or the C1 VacuMounts.

# **System Features**

activ vacuum rigging system

the three suction pads can carry a maximum payload of up to 100 kg | 220 lbs, depending on how the VacuMount is used

the VacuMount is designed in such a way that it can hold the camera, gimbal and lights directly, or mounted with a wedge/tilt plate.

the assembly of the VacuMount is installed within seconds

amazing flexibility for all purposes due to it's unique joint design

easy one man handling due to its lightweight and user optimized design

the vacuum pump system can be connected from 11V to 30V DV, directly from a car (12V), or any standard V-Mount Battery or D-TAP

the VacuMount can be rigged and used perfectly on narrow or small surfaces

 due to articulated links the mounting angle can also be used around the corner

permanent automatic pressure and power control

IDEA VISION GmbH Anzengruberstr. 16 83059 Kolbermoor D-Germany