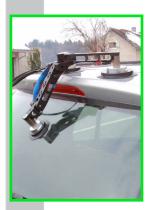

vacuum mounting platform that delivers a multitude of rigging possibilities with ultimate functionality. The VacuMount system is ideal for mounting cameras, gimbals, camera heads, lights or other accessories on all smooth surfaces such as windows, cars, walls etc.! With the VacuMount System you can take shots whith the camera directed at the driver from the front of a car (off the hood), or from the side of a car - the System covers these applications entirely. The C3 can be used as a single mounting system, or as addition with further C3, or the C1 VacuMounts.

# **System Features**

activ vacuum rigging system

the three suction pads can carry a maximum payload of up to 100 kg | 220 lbs, depending on how the VacuMount is used

the VacuMount is designed in such a way that it can hold the camera, gimbal and lights directly, or mounted with a wedge/tilt plate.

the VacuMount can be rigged and used perfectly on narrow or small surfaces

 due to articulated links the mounting angle can also be used around the corner

permanent automatic pressure and power control

IDEA VISION GmbH Anzengruberstr. 16 83059 Kolbermoor D-Germany