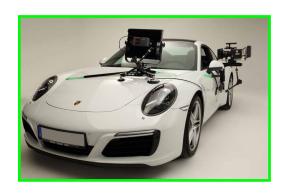

vacuum mounting platform that delivers a multitude of rigging possibilities with ultimate functionality. The VacuMount system is ideal for mounting cameras, gimbals, camera heads, lights or other accessories on all smooth surfaces such as windows, cars, walls etc.! With the VacuMount System you can take shots whith the camera directed at the driver from the front of a car (off the hood), or from the side of a car - the System covers these applications entirely. The C3 can be used as a single mounting system, or as addition with further C3, or the C1 VacuMounts.

# **System Features**

activ vacuum rigging system

the three suction pads can carry a maximum payload of up to 100 kg | 220 lbs, depending on how the VacuMount is used

the VacuMount is designed in such a way that it can hold the camera, gimbal and lights directly, or mounted with a wedge/tilt plate.