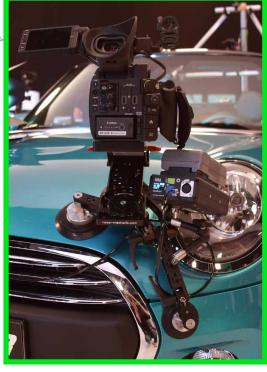

vacuum mounting platform that delivers a multitude of rigging possibilities with ultimate functionality. The VacuMount system is ideal for mounting cameras, gimbals, camera heads, lights or other accessories on all smooth surfaces such as windows, cars, walls etc.! With the VacuMount System you can take shots whith the camera directed at the driver from the front of a car (off the hood), or from the side of a car - the System covers these applications entirely. The C3 can be used as a single mounting system, or as addition with further C3, or the C1 VacuMounts.

# **System Features**

activ vacuum rigging system

the three suction pads can carry a maximum payload of up to 100 kg | 220 lbs, depending on how the VacuMount is used

the VacuMount is designed in such a way that it can hold the camera, gimbal and lights directly, or mounted with a wedge/tilt plate.

the assembly of the VacuMount is installed within seconds

amazing flexibility for all purposes due to it's unique joint design

easy one man handling due to its lightweight and user optimized design

the vacuum pump system can be connected from 11V to 30V DV, directly from a car (12V), or any standard V-Mount Battery or D-TAP

the VacuMount can be rigged and used perfectly on narrow or small surfaces

 due to articulated links the mounting angle can also be used around the corner

permanent automatic pressure and power control

IDEA VISION GmbH Anzengruberstr. 16 83059 Kolbermoor D-Germany