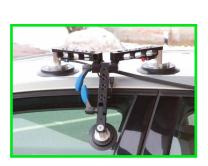

vacuum mounting platform that delivers a multitude of rigging possibilities with ultimate functionality. The VacuMount system is ideal for mounting cameras, gimbals, camera heads, lights or other accessories on all smooth surfaces such as windows, cars, walls etc.! With the VacuMount System you can take shots whith the camera directed at the driver from the front of a car (off the hood), or from the side of a car - the System covers these applications entirely. The C3 can be used as a single mounting system, or as addition with further C3, or the C1 VacuMounts.

# **System Features**

activ vacuum rigging system

the three suction pads can carry a maximum payload of up to 100 kg | 220 lbs, depending on how the VacuMount is used

the VacuMount is designed in such a way that it can hold the camera, gimbal and lights directly, or mounted with a wedge/tilt plate.