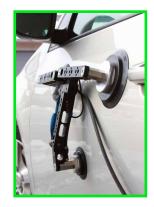

the assembly of the VacuMount is installed within seconds

amazing flexibility for all purposes due to it's unique joint design

easy one man handling due to its lightweight and user optimized design

the vacuum pump system can be connected from 11V to 30V DV, directly from a car (12V), or any standard V-Mount Battery or D-TAP

#### **Electrical Data:**

Input Range: 11V - 30V DC Current A: 0.7 A(max) Consumption: 8.5W (max)

Watt Hour: 0,96W/h (AUTOMATIC MODE)
Current Hour: 80mA/h (AUTOMATIC MODE)

car onboard (12V)

any standard Camera Battery over 11V