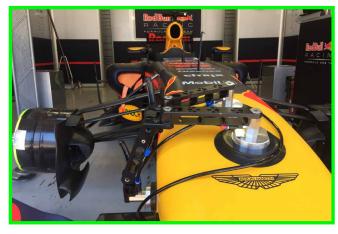

vacuum mounting platform that delivers a multitude of rigging possibilities with ultimate functionality. The VacuMount system is ideal for mounting cameras, gimbals, camera heads, lights or other accessories on all smooth surfaces such as windows, cars, walls etc.! With the VacuMount System you can take shots whith the camera directed at the driver from the front of a car (off the hood), or from the side of a car - the System covers these applications entirely. The C3 can be used as a single mounting system, or as addition with further C3, or the C1 VacuMounts.

the VacuMount can be rigged and used perfectly on narrow or small surfaces

 due to articulated links the mounting angle can also be used around the corner

permanent automatic pressure and power control

IDEA VISION GmbH Anzengruberstr. 16 83059 Kolbermoor D-Germany