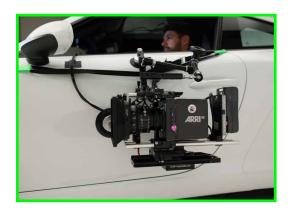

vacuum mounting platform that delivers a multitude of rigging possibilities with ultimate functionality. The VacuMount system is ideal for mounting cameras, gimbals, camera heads, lights or other accessories on all smooth surfaces such as windows, cars, walls etc.! With the VacuMount System you can take shots whith the camera directed at the driver from the front of a car (off the hood), or from the side of a car - the System covers these applications entirely. The C3 can be used as a single mounting system, or as addition with further C3, or the C1 VacuMounts.

# **System Features**

activ vacuum rigging system

the three suction pads can carry a maximum payload of up to 100 kg | 220 lbs, depending on how the VacuMount is used

the VacuMount is designed in such a way that it can hold the camera, gimbal and lights directly, or mounted with a wedge/tilt plate.

the assembly of the VacuMount is installed within seconds

amazing flexibility for all purposes due to it's unique joint design

easy one man handling due to its lightweight and user optimized design

the vacuum pump system can be connected from 11V to 30V DV, directly from a car (12V), or any standard V-Mount Battery or D-TAP

the VacuMount can be rigged and used perfectly on narrow or small surfaces

 due to articulated links the mounting angle can also be used around the corner

permanent automatic pressure and power control

IDEA VISION GmbH Anzengruberstr. 16 83059 Kolbermoor D-Germany