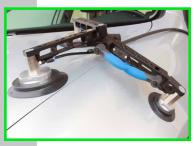

# **System Features**

activ vacuum rigging system

the three suction pads can carry a maximum payload of up to 100 kg | 220 lbs, depending on how the VacuMount is used

the VacuMount is designed in such a way that it can hold the camera, gimbal and lights directly, or mounted with a wedge/tilt plate.

the assembly of the VacuMount is installed within seconds

amazing flexibility for all purposes due to it's unique joint design

easy one man handling due to its lightweight and user optimized design

the vacuum pump system can be connected from 11V to 30V DV, directly from a car (12V), or any standard V-Mount Battery or D-TAP

the VacuMount can be rigged and used perfectly on narrow or small surfaces

 due to articulated links the mounting angle can also be used around the corner

permanent automatic pressure and power control

IDEA VISION GmbH Anzengruberstr. 16 83059 Kolbermoor D-Germany