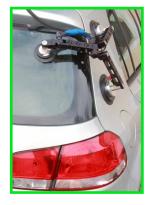

vacuum mounting platform that delivers a multitude of rigging possibilities with ultimate functionality. The VacuMount system is ideal for mounting cameras, gimbals, camera heads, lights or other accessories on all smooth surfaces such as windows, cars, walls etc.! With the VacuMount System you can take shots whith the camera directed at the driver from the front of a car (off the hood), or from the side of a car - the System covers these applications entirely. The C3 can be used as a single mounting system, or as addition with further C3, or the C1 VacuMounts.

# **System Features**

activ vacuum rigging system

the three suction pads can carry a maximum payload of up to 100 kg | 220 lbs, depending on how the VacuMount is used

the VacuMount is designed in such a way that it can hold the camera, gimbal and lights directly, or mounted with a wedge/tilt plate.

the assembly of the VacuMount is installed within seconds

amazing flexibility for all purposes due to it's unique joint design

easy one man handling due to its lightweight and user optimized design

the vacuum pump system can be connected from 11V to 30V DV, directly from a car (12V), or any standard V-Mount Battery or D-TAP

the VacuMount can be rigged and used perfectly on narrow or small surfaces

 due to articulated links the mounting angle can also be used around the corner

permanent automatic pressure and power control

IDEA VISION GmbH Anzengruberstr. 16 83059 Kolbermoor D-Germany