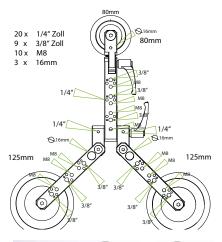

### VacuMount System kit:

| ΙX                                  | C3 structure            |
|-------------------------------------|-------------------------|
| 1x                                  | C1 structure            |
| 1x                                  | Bowl 100mm              |
| 1x                                  | Tilt plate              |
| 1x                                  | Cheese plate            |
| 1x                                  | Case/Inlay              |
| 1x                                  | Vacuum Pump System      |
| 1x                                  | power supply appr. 2m   |
| <b>1x</b> cable air supply appr. 5m |                         |
| 1x cable air supply appr. 3m        |                         |
| 3x                                  | Tension belt / Hook kit |