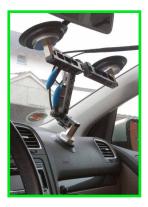

vacuum mounting platform that delivers a multitude of rigging possibilities with ultimate functionality. The VacuMount system is ideal for mounting cameras, gimbals, camera heads, lights or other accessories on all smooth surfaces such as windows, cars, walls etc.! With the VacuMount System you can take shots whith the camera directed at the driver from the front of a car (off the hood), or from the side of a car - the System covers these applications entirely. The C3 can be used as a single mounting system, or as addition with further C3, or the C1 VacuMounts.

# **System Features**

activ vacuum rigging system

the three suction pads can carry a maximum payload of up to 100 kg | 220 lbs, depending on how the VacuMount is used

the VacuMount is designed in such a way that it can hold the camera, gimbal and lights directly, or mounted with a wedge/tilt plate.

the assembly of the VacuMount is installed within seconds

amazing flexibility for all purposes due to it's unique joint design

easy one man handling due to its lightweight and user optimized design

the vacuum pump system can be connected from 11V to 30V DV, directly from a car (12V), or any standard V-Mount Battery or D-TAP

the VacuMount can be rigged and used perfectly on narrow or small surfaces

 due to articulated links the mounting angle can also be used around the corner

permanent automatic pressure and power control

IDEA VISION GmbH Anzengruberstr. 16 83059 Kolbermoor D-Germany