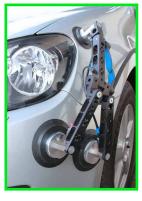

vacuum mounting platform that delivers a multitude of rigging possibilities with ultimate functionality. The VacuMount system is ideal for mounting cameras, gimbals, camera heads, lights or other accessories on all smooth surfaces such as windows, cars, walls etc.! With the VacuMount System you can take shots whith the camera directed at the driver from the front of a car (off the hood), or from the side of a car - the System covers these applications entirely. The C3 can be used as a single mounting system, or as addition with further C3, or the C1 VacuMounts.

# **System Features**

activ vacuum rigging system

the three suction pads can carry a maximum payload of up to 100 kg | 220 lbs, depending on how the VacuMount is used

the VacuMount is designed in such a way that it can hold the camera, gimbal and lights directly, or mounted with a wedge/tilt plate.

the assembly of the VacuMount is installed within seconds

amazing flexibility for all purposes due to it's unique joint design

easy one man handling due to its lightweight and user optimized design

the vacuum pump system can be connected from 11V to 30V DV, directly from a car (12V), or any standard V-Mount Battery or D-TAP

the VacuMount can be rigged and used perfectly on narrow or small surfaces

 due to articulated links the mounting angle can also be used around the corner

permanent automatic pressure and power control

IDEA VISION GmbH Anzengruberstr. 16 83059 Kolbermoor D-Germany