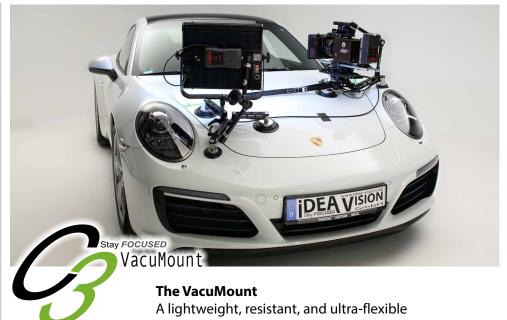

vacuum mounting platform that delivers a multitude of rigging possibilities with ultimate functionality. The VacuMount system is ideal for mounting cameras, gimbals, camera heads, lights or other accessories on all smooth surfaces such as windows, cars, walls etc.! With the VacuMount System you can take shots whith the camera directed at the driver from the front of a car (off the hood), or from the side of a car - the System covers these applications entirely. The C3 can be used as a single mounting system, or as addition with further C3, or the C1 VacuMounts.

# **System Features**

activ vacuum rigging system

the three suction pads can carry a maximum payload of up to 100 kg | 220 lbs, depending on how the VacuMount is used

the VacuMount is designed in such a way that it can hold the camera, gimbal and lights directly, or mounted with a wedge/tilt plate.

the assembly of the VacuMount is installed within seconds

amazing flexibility for all purposes due to it's unique joint design

easy one man handling due to its lightweight and user optimized design

the vacuum pump system can be connected from 11V to 30V DV, directly from a car (12V), or any standard V-Mount Battery or D-TAP

the VacuMount can be rigged and used perfectly on narrow or small surfaces

 due to articulated links the mounting angle can also be used around the corner

permanent automatic pressure and power control

IDEA VISION GmbH Anzengruberstr. 16 83059 Kolbermoor D-Germany