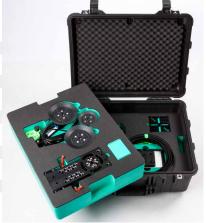

### VacuMount System kit:

| ΙX                                  | C3 structure            |
|-------------------------------------|-------------------------|
| 1x                                  | C1 structure            |
| 1x                                  | Bowl 100mm              |
| 1x                                  | Tilt plate              |
| 1x                                  | Cheese plate            |
| 1x                                  | Case/Inlay              |
| 1x                                  | Vacuum Pump System      |
| 1x                                  | power supply appr. 2m   |
| <b>1x</b> cable air supply appr. 5m |                         |
| 1x cable air supply appr. 3m        |                         |
| 3x                                  | Tension belt / Hook kit |