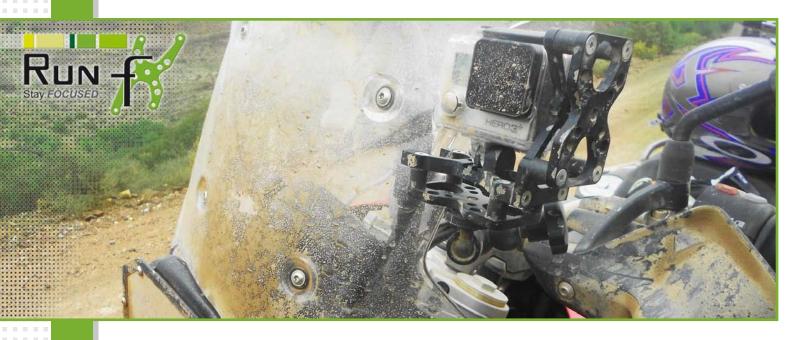

Run FX + GoPro HERO 3+ B 2002 68%

RUN fX mounted at the front of a Quad

RUN fX mounted on the rear mirror of Kawasaki Ninja

RUN fX mounted on the footrest of a Harley Davidson V-Rod

RUN fX chainsaw vibration test

RUN fX mounted on a boogie board

BMW GS adventure tour South Africa - RUN fX mounted at steering wheel

There is always a place to fix RUN fX

Fun on a Jet Ski - RUN fX mounted at the steering wheel

RUN fX mounted at the frame of a race bike