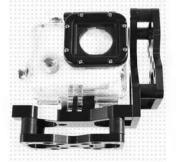

#### supports all housings

HERO 2

HERO 3

HERO 3+

HERO 4

Width: 96mm

Height: 96mm

Depth: 40mm

- Utilized Materials: all corrosion free and torsion, temperature and shock resistantLighting and microphone mounting accessories
- Compatible to add-on accessories
- Accepts shoe-mounted accessories
- Access to all switches, push buttons, controls and card slots
- Useable for transparent and secure camera housing, securing maximum protection
- Useable with underwater camera housing