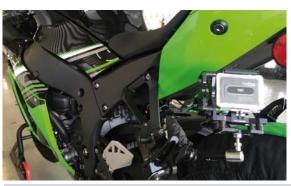

### RUN fX – Examples

Kawasaki shooting: Ninja ZX 10R with Superbike World Champion Jonathan Rea; RUN fX mounted on rear mirror

Run FX + GoPro HERO 3

B 0277 42%

RUN fX mounted at the front of a sledge

Stereo | 48kHz 50 fps 1080p HD

Run FX + GoPro HERO 3+ B 2002 68%

RUN fX mounted at the front of a Quad

RUN fX mounted on the rear mirror of Kawasaki Ninja

RUN fX mounted on the footrest of a Harley Davidson V-Rod

RUN fX chainsaw vibration test

Stereo | 48kHz | 50 fps | 1080p HD |

Run FX + GoPro HERO 3+ | B #277 68%

RUN fX mounted at the cockpit of BMW M3 -24h Nürburgring

RUN fX mounted at the rear end of Kawasaki ZX 10R

BMW GS adventure tour South Africa - RUN fX mounted at steering wheel

RUN fX mounted at the Kawasaki Ninja front suspension

Stereo | 48kHz 50 fps 1080p HD

Run FX + GoPro HERO 3+ B 2777 68%

RUN fX at a BMW GS steering wheel in South Africa

IDEA VISION GmbH Anzengruberstr. 16 83059 Kolbermoor D-Germany