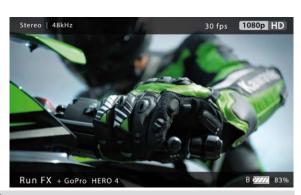

### RUN fX – Examples

Kawasaki shooting: Ninja ZX 10R with Superbike World Champion Jonathan Rea; RUN fX mounted on rear mirror

Run FX + GoPro HERO 3

B 0277 42%

RUN fX mounted at the front of a sledge

Stereo | 48kHz 50 fps 1080p HD

Run FX + GoPro HERO 3+ B 2002 68%

RUN fX mounted at the front of a Quad

RUN fX mounted on the rear mirror of Kawasaki Ninja

RUN fX mounted on the footrest of a Harley Davidson V-Rod

RUN fX chainsaw vibration test

RUN fX mounted at the Kawasaki Ninja front suspension

Stereo | 48kHz 50 fps 1080p HD

Run FX + GoPro HERO 3+ B 2777 68%

RUN fX at a BMW GS steering wheel in South Africa

IDEA VISION GmbH Anzengruberstr. 16 83059 Kolbermoor D-Germany