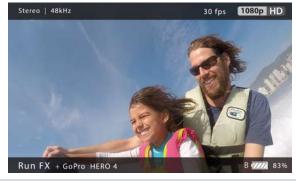

### RUN fX – Examples

Kawasaki shooting: Ninja ZX 10R with Superbike World Champion Jonathan Rea; RUN fX mounted on rear mirror

Run FX + GoPro HERO 3

B 0277 42%

RUN fX mounted at the front of a sledge

Stereo | 48kHz 50 fps 1080p HD