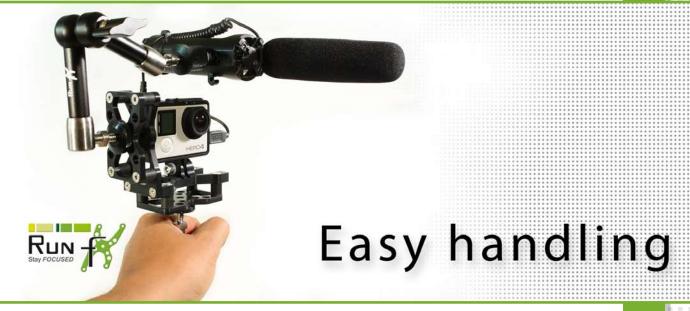

#### The Camera Mount

- Position your camera anywhere
- Vibration damped

#### **RUN fX A NEW AND VERSATILE CHOICE FOR FILMMAKERS AND ENTHUSIASTS!**

- RUN fX supports all GoPros and a lot of other cameras
- RUN fX vibration damped soft and standard suspension
- RUN fX is extremely lightweight and flexible
- RUN fX is the most versatile option in any kind of camera setup and video production
- RUN fX is adaptable to any kind of moving or static platform or carrier
- RUN fX utilizes most advanced materials, aluminium alloys and reinforced rubber buffer