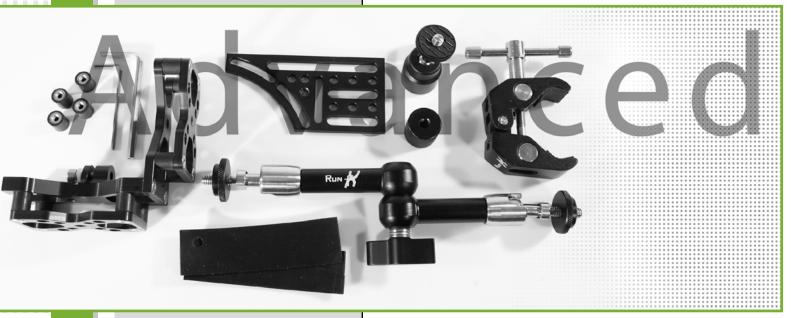

## RUN fX – Advanced Kit

RUN fX – Standard Package
Soft Suspension

Adapter

Clamp small (max. 40mm)

Flex Arm 7" – stainless steel

**Punched Plate** 

Ball Mount

Anti Scratch Rubber