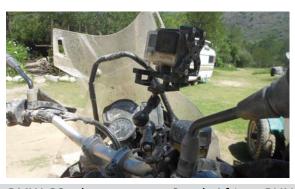

Stereo | 48kHz | 50 fps | 1080p HD |

Run FX + GoPro HERO 3+ | B #277 68%

RUN fX mounted at the cockpit of BMW M3 -24h Nürburgring

RUN fX mounted at the rear end of Kawasaki ZX 10R

BMW GS adventure tour South Africa - RUN fX mounted at steering wheel

RUN fX mounted on a boogie board

BMW GS adventure tour South Africa - RUN fX mounted at steering wheel

There is always a place to fix RUN fX

Fun on a Jet Ski - RUN fX mounted at the steering wheel

RUN fX mounted at the frame of a race bike