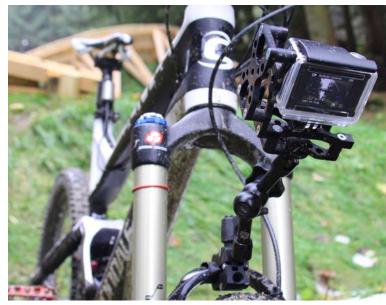

Run FX + GoPro HERO 3+ B 2002 68%

RUN fX mounted at the front of a Quad

RUN fX mounted on the rear mirror of Kawasaki Ninja

RUN fX mounted on the footrest of a Harley Davidson V-Rod

RUN fX chainsaw vibration test