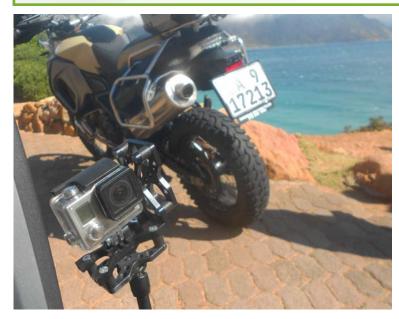

is resistant to severe environmental impact (temperature, vibration etc.) RUN fX keeps the camera positioning accurate, even under extreme situations RUN fX is the quickest and easiest adaptable system when the setup situation changes RUN fX features six degree of freedom mounting with 360 degree RUN fX does not require modification to the carrier or platform











- Utilized Materials: all corrosion free and torsion, temperature and shock resistantLighting and microphone mounting accessories
- Compatible to add-on accessories
- Accepts shoe-mounted accessories
- Access to all switches, push buttons, controls and card slots
- Useable for transparent and secure camera housing, securing maximum protection
- Useable with underwater camera housing





## RUN fX – Standard Kit





# 







RUN fX – Cage
Standard Suspension
Soft Suspension
Tools included
Box



## RUN fX – Advanced Kit



RUN fX – Standard Package
Soft Suspension

Adapter

Clamp small (max. 40mm)

Flex Arm 7" – stainless steel

**Punched Plate** 

Ball Mount

Anti Scratch Rubber

Tools included

Box





### RUN fX – Professional Kit











RUN fX – Standard Package

Soft Suspension

Adapter |

Clamp small (max. 40mm)

Clamp big( max. 62mm)

Flex Arm 7" – stainless steel

Flex Arm 11" - stainless steel I

Punched Plate

Ball Mount

Anti Scratch Rubber

Hot shoe mount adapter DSLR

1/4" DSLR protection adapter

Tools included

Box



### RUN fX – Examples







Kawasaki shooting: Ninja ZX 10R with Superbike World Champion Jonathan Rea; RUN fX mounted on rear mirror





Run FX + GoPro HERO 3

B 0277 4