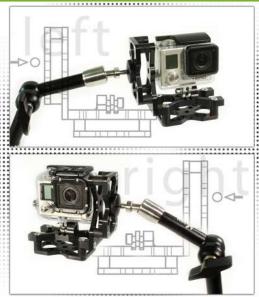

Cage Weight: 110g

RUN fX is shock-proof like a tripod, but by fare more flexible in handling and operation RUN fX is resistant to severe environmental impact (temperature, vibration etc.) RUN fX keeps the camera positioning accurate, even under extreme situations RUN fX is the quickest and easiest adaptable system when the setup situation changes RUN fX features six degree of freedom mounting with 360 degree RUN fX does not require modification to the carrier or platform