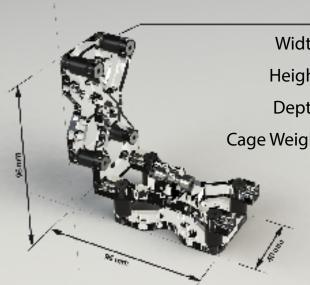

#### supports all housings

HERO 2

HERO 3

HERO 3+

HERO 4

Width: 96mm

Height: 96mm

Depth: 40mm

Cage Weight: 110g

RUN fX is shock-proof like a tripod, but by fare more flexible in handling and operation RUN fX is resistant to severe environmental impact (temperature, vibration etc.) RUN fX keeps the camera positioning accurate, even under extreme situations RUN fX is the quickest and easiest adaptable system when the setup situation changes RUN fX features six degree of freedom mounting with 360 degree RUN fX does not require modification to the carrier or platform