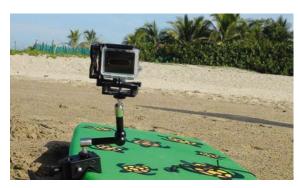

RUN fX mounted on a boogie board

BMW GS adventure tour South Africa - RUN fX mounted at steering wheel

There is always a place to fix RUN fX

Fun on a Jet Ski - RUN fX mounted at the steering wheel

RUN fX mounted at the frame of a race bike