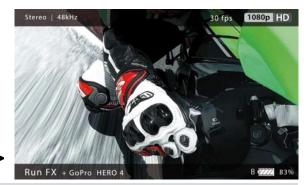

### RUN fX – Examples

Kawasaki shooting: Ninja ZX 10R with Superbike World Champion Jonathan Rea; RUN fX mounted on rear mirror

Run FX + GoPro HERO 3

B 0277 42%

RUN fX mounted at the front of a sledge

Stereo | 48kHz 50 fps 1080p HD

Run FX + GoPro HERO 3+ B 2002 68%

RUN fX mounted at the front of a Quad

RUN fX mounted on the rear mirror of Kawasaki Ninja

RUN fX mounted on the footrest of a Harley Davidson V-Rod

RUN fX chainsaw vibration test

Stereo | 48kHz | 50 fps | 1080p HD |

Run FX + GoPro HERO 3+ | B #277 68%

RUN fX mounted at the cockpit of BMW M3 -24h Nürburgring

RUN fX mounted at the rear end of Kawasaki ZX 10R

BMW GS adventure tour South Africa - RUN fX mounted at steering wheel

RUN fX mounted at the Kawasaki Ninja front suspension

Stereo | 48kHz 50 fps 1080p HD

Run FX + GoPro HERO 3+ B 2777 68%

RUN fX at a BMW GS steering wheel in South Africa

IDEA VISION GmbH Anzengruberstr. 16 83059 Kolbermoor D-Germany