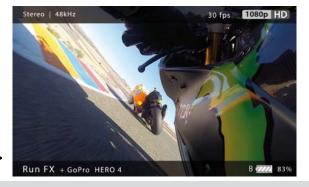

### RUN fX – Examples

Kawasaki shooting: Ninja ZX 10R with Superbike World Champion Jonathan Rea; RUN fX mounted on rear mirror

Run FX + GoPro HERO 3

B 0277 42%

RUN fX mounted at the front of a sledge

Stereo | 48kHz 50 fps 1080p HD