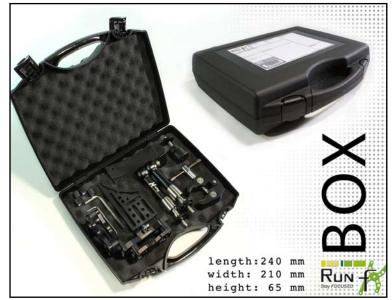

60 degree RUN fX does not require modification to the carrier or platform











- Utilized Materials: all corrosion free and torsion, temperature and shock resistantLighting and microphone mounting accessories
- Compatible to add-on accessories
- Accepts shoe-mounted accessories
- Access to all switches, push buttons, controls and card slots
- Useable for transparent and secure camera housing, securing maximum protection
- Useable with underwater camera housing





## RUN fX – Standard Kit





# 







RUN fX – Cage
Standard Suspension
Soft Suspension
Tools included
Box



## RUN fX – Advanced Kit



RUN fX – Standard Package
Soft Suspension

Adapter

Clamp small (max. 40mm)

Flex Arm 7" – stainless steel

**Punched Plate** 

Ball Mount

Anti Scratch Rubber

Tools included

Box





### RUN fX – Professional Kit











RUN fX – Standard Package

Soft Suspension

Adapter |

Clamp small (max. 40mm)

Clamp big( max. 62mm)

Flex Arm 7" – stainless steel

Flex Arm 11" - stainless steel I

Punched Plate

Ball Mount

Anti Scratch Rubber

Hot shoe mount adapter DSLR

1/4" DSLR protection adapter

Tools included

Box



### RUN fX – Examples







Kawasaki shooting: Ninja ZX 10R with Superbike World Champion Jonathan Rea; RUN fX mounted on rear mirror





Run FX + GoPro HERO 3

B 0277 42%

RUN fX mounted at the front of a sledge





Stereo | 48kHz 50 fps 1080p HD

Run FX + GoPro HERO 3+ B 2002 68%

RUN fX mounted at the front of a Quad







RUN fX mounted on the rear mirror of Kawasaki Ninja









RUN fX mounted on the footrest of a Harley Davidson V-Rod





RUN