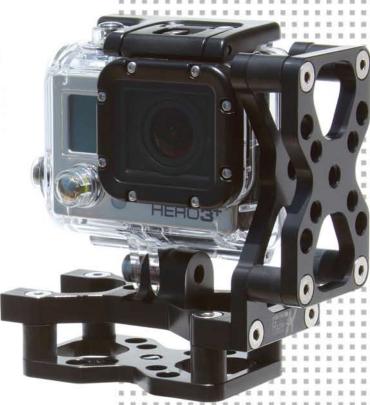

#### supports all housings

HERO 2

HERO 3

HERO 3+

HERO 4

Width: 96mm

Height: 96mm

Depth: 40mm