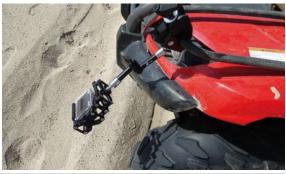

Run FX + GoPro HERO 3+ B 2002 68%

RUN fX mounted at the front of a Quad

RUN fX mounted on the rear mirror of Kawasaki Ninja

RUN fX mounted on the footrest of a Harley Davidson V-Rod

RUN fX chainsaw vibration test