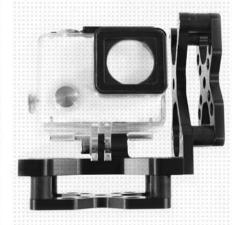

#### supports all housings

HERO 2

HERO 3

HERO 3+

HERO 4

Width: 96mm

Height: 96mm

Depth: 40mm