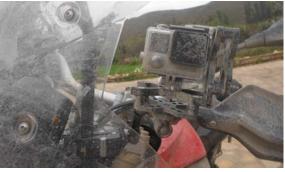

Stereo | 48kHz | 50 fps | 1080p HD |

Run FX + GoPro HERO 3+ | B #277 68%

RUN fX mounted at the cockpit of BMW M3 -24h Nürburgring

RUN fX mounted at the rear end of Kawasaki ZX 10R

BMW GS adventure tour South Africa - RUN fX mounted at steering wheel