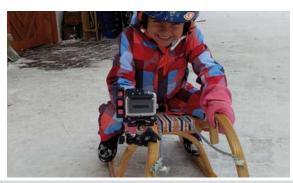

### RUN fX – Examples

Kawasaki shooting: Ninja ZX 10R with Superbike World Champion Jonathan Rea; RUN fX mounted on rear mirror

Run FX + GoPro HERO 3

B 0277 42%

RUN fX mounted at the front of a sledge

Stereo | 48kHz 50 fps 1080p HD