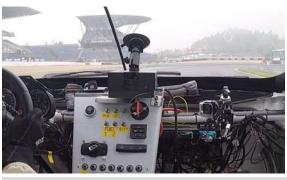

Stereo | 48kHz | 50 fps | 1080p HD |

Run FX + GoPro HERO 3+ | B #277 68%

RUN fX mounted at the cockpit of BMW M3 -24h Nürburgring

RUN fX mounted at the rear end of Kawasaki ZX 10R

BMW GS adventure tour South Africa - RUN fX mounted at steering wheel