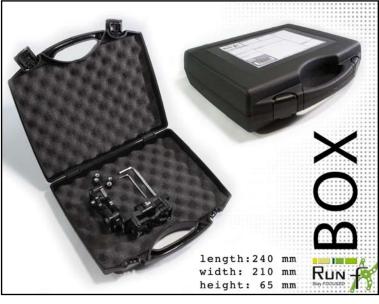

Stereo | 48kHz | 50 fps | 1080p HD |

Run FX + GoPro HERO 3+ | B #277 68%

RUN fX mounted at the cockpit of BMW M3 -24h Nürburgring

RUN fX mounted at the rear end of Kawasaki ZX 10R

BMW GS adventure tour South Africa - RUN fX mounted at steering wheel