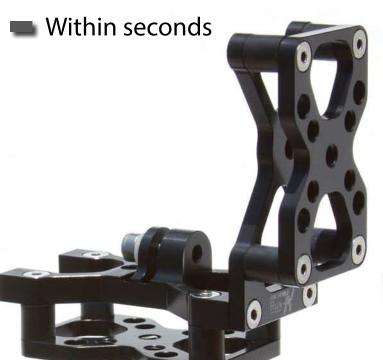

#### The Camera Mount

- Position your camera anywhere
- Vibration damped

Cage Weight: 110g

RUN fX is shock-proof like a tripod, but by fare more flexible in handling and operation RUN fX is resistant to severe environmental impact (temperature, vibration etc.) RUN fX keeps the camera positioning accurate, even under extreme situations RUN fX is the quickest and easiest adaptable system when the setup situation changes RUN fX features six degree of freedom mounting with 360 degree RUN fX does not require modification to the carrier or platform