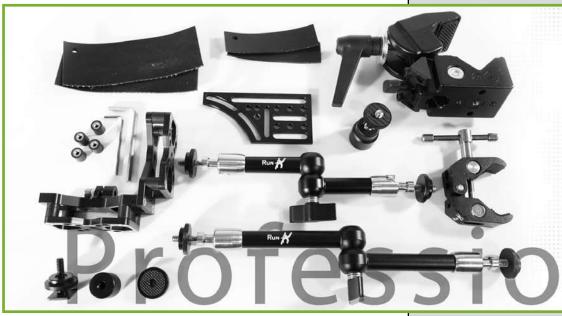

## RUN fX – Advanced Kit

RUN fX – Standard Package
Soft Suspension

Adapter

Clamp small (max. 40mm)

Flex Arm 7" – stainless steel

**Punched Plate** 

Ball Mount

Anti Scratch Rubber

Tools included

Box

### RUN fX – Professional Kit

RUN fX – Standard Package

Soft Suspension

Adapter |

Clamp small (max. 40mm)

Clamp big( max. 62mm)

Flex Arm 7" – stainless steel

Flex Arm 11" - stainless steel I

Punched Plate

Ball Mount

Anti Scratch Rubber

Hot shoe mount adapter DSLR

1/4" DSLR protection adapter

Tools included

Box