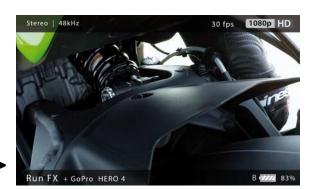

### RUN fX – Examples

Kawasaki shooting: Ninja ZX 10R with Superbike World Champion Jonathan Rea; RUN fX mounted on rear mirror

Run FX + GoPro HERO 3

B 0277 42%

RUN fX mounted at the front of a sledge

Stereo | 48kHz 50 fps 1080p HD

Run FX + GoPro HERO 3+ B 2002 68%

RUN fX mounted at the front of a Quad

RUN fX mounted on the rear mirror of Kawasaki Ninja

RUN fX mounted on the footrest of a Harley Davidson V-Rod

RUN fX chainsaw vibration test

Stereo | 48kHz | 50 fps | 1080p HD |

Run FX + GoPro HERO 3+ | B #277 68%

RUN fX mounted at the cockpit of BMW M3 -24h Nürburgring

RUN fX mounted at the rear end of Kawasaki ZX 10R

BMW GS adventure tour South Africa - RUN fX mounted at steering wheel

RUN fX mounted at the Kawasaki Ninja front suspension

Stereo | 48kHz 50 fps 1080p HD

Run FX + GoPro HERO 3+ B 2777 68%

RUN fX at a BMW GS steering wheel in South Africa

IDEA VISION GmbH Anzengruberstr. 16 83059 Kolbermoor D-Germany