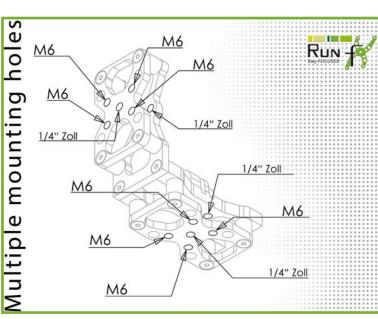

- Utilized Materials: all corrosion free and torsion, temperature and shock resistantLighting and microphone mounting accessories
- Compatible to add-on accessories
- Accepts shoe-mounted accessories
- Access to all switches, push buttons, controls and card slots
- Useable for transparent and secure camera housing, securing maximum protection
- Useable with underwater camera housing