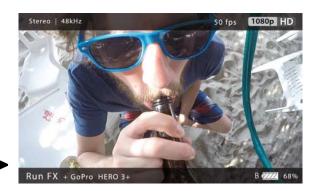

### RUN fX – Examples

Kawasaki shooting: Ninja ZX 10R with Superbike World Champion Jonathan Rea; RUN fX mounted on rear mirror

Run FX + GoPro HERO 3

B 0277 42%

RUN fX mounted at the front of a sledge

Stereo | 48kHz 50 fps 1080p HD

Run FX + GoPro HERO 3+ B 2002 68%

RUN fX mounted at the front of a Quad

RUN fX mounted on the rear mirror of Kawasaki Ninja

RUN fX mounted on the footrest of a Harley Davidson V-Rod

RUN fX chainsaw vibration test

Stereo | 48kHz | 50 fps | 1080p HD |

Run FX + GoPro HERO 3+ | B #277 68%

RUN fX mounted at the cockpit of BMW M3 -24h Nürburgring

RUN fX mounted at the rear end of Kawasaki ZX 10R

BMW GS adventure tour South Africa - RUN fX mounted at steering wheel

RUN fX mounted on a boogie board

BMW GS adventure tour South Africa - RUN fX mounted at steering wheel

There is always a place to fix RUN fX

Fun on a Jet Ski - RUN fX mounted at the steering wheel

RUN fX mounted at the frame of a race bike

RUN fX mounted at the Kawasaki Ninja front suspension

Stereo | 48kHz 50 fps 1080p HD

Run FX + GoPro HERO 3+ B 2777 68%

RUN fX at a BMW GS steering wheel in South Africa

IDEA VISION GmbH Anzengruberstr. 16 83059 Kolbermoor D-Germany