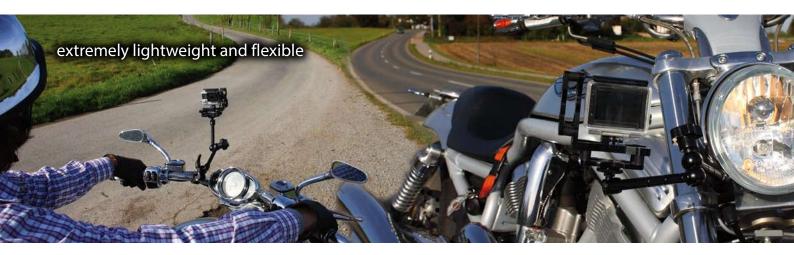

#### **RUN fX A NEW AND VERSATILE CHOICE FOR FILMMAKERS AND ENTHUSIASTS!**

- RUN fX supports all GoPros and a lot of other cameras
- RUN fX vibration damped soft and standard suspension
- RUN fX is extremely lightweight and flexible
- RUN fX is the most versatile option in any kind of camera setup and video production
- RUN fX is adaptable to any kind of moving or static platform or carrier
- RUN fX utilizes most advanced materials, aluminium alloys and reinforced rubber buffer