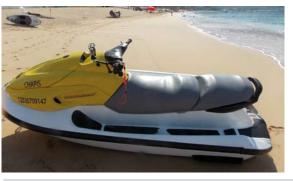

RUN fX mounted on a boogie board

BMW GS adventure tour South Africa - RUN fX mounted at steering wheel

There is always a place to fix RUN fX

Fun on a Jet Ski - RUN fX mounted at the steering wheel

RUN fX mounted at the frame of a race bike