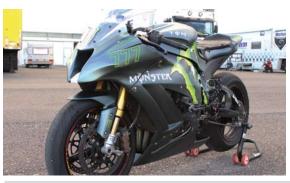

### RUN fX – Examples

Kawasaki shooting: Ninja ZX 10R with Superbike World Champion Jonathan Rea; RUN fX mounted on rear mirror

Run FX + GoPro HERO 3

B 0277 42%

RUN fX mounted at the front of a sledge

Stereo | 48kHz 50 fps 1080p HD