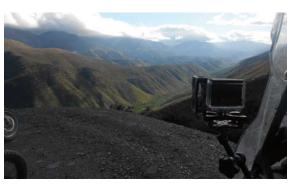

### RUN fX – Examples

Kawasaki shooting: Ninja ZX 10R with Superbike World Champion Jonathan Rea; RUN fX mounted on rear mirror

Run FX + GoPro HERO 3

B 0277 42%

RUN fX mounted at the front of a sledge

Stereo | 48kHz 50 fps 1080p HD

Run FX + GoPro HERO 3+ B 2002 68%

RUN fX mounted at the front of a Quad

RUN fX mounted on the rear mirror of Kawasaki Ninja

RUN fX mounted on the footrest of a Harley Davidson V-Rod

RUN fX chainsaw vibration test

Stereo | 48kHz | 50 fps | 1080p HD |

Run FX + GoPro HERO 3+ | B #277 68%

RUN fX mounted at the cockpit of BMW M3 -24h Nürburgring

RUN fX mounted at the rear end of Kawasaki ZX 10R

BMW GS adventure tour South Africa - RUN fX mounted at steering wheel

RUN fX mounted on a boogie board

BMW GS adventure tour South Africa - RUN fX mounted at steering wheel

There is always a place to fix RUN fX

Fun on a Jet Ski - RUN fX mounted at the steering wheel

RUN fX mounted at the frame of a race bike

RUN fX mounted at the Kawasaki Ninja front suspension

Stereo | 48kHz 50 fps 1080p HD

Run FX + GoPro HERO 3+ B 2777 68%

RUN fX at a BMW GS steering wheel in South Africa

IDEA VISION GmbH Anzengruberstr. 16 83059 Kolbermoor D-Germany