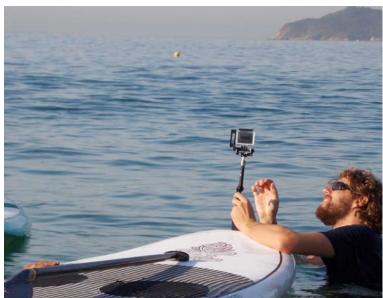

### RUN fX – Examples

Kawasaki shooting: Ninja ZX 10R with Superbike World Champion Jonathan Rea; RUN fX mounted on rear mirror

Run FX + GoPro HERO 3

B 0277 42%

RUN fX mounted at the front of a sledge

Stereo | 48kHz 50 fps 1080p HD

RUN fX mounted on a boogie board

BMW GS adventure tour South Africa - RUN fX mounted at steering wheel

There is always a place to fix RUN fX

Fun on a Jet Ski - RUN fX mounted at the steering wheel

RUN fX mounted at the frame of a race bike