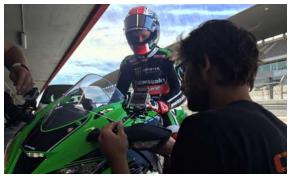

### RUN fX – Examples

Kawasaki shooting: Ninja ZX 10R with Superbike World Champion Jonathan Rea; RUN fX mounted on rear mirror

Run FX + GoPro HERO 3

B 0277 42%

RUN fX mounted at the front of a sledge

Stereo | 48kHz 50 fps 1080p HD