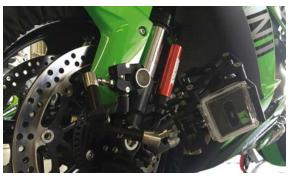

RUN fX mounted at the Kawasaki Ninja front suspension

Stereo | 48kHz 50 fps 1080p HD

Run FX + GoPro HERO 3+ B 2777 68%

RUN fX at a BMW GS steering wheel in South Africa

IDEA VISION GmbH Anzengruberstr. 16 83059 Kolbermoor D-Germany