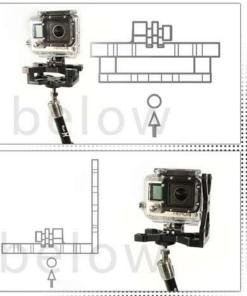

Cage Weight: 110g

RUN fX is shock-proof like a tripod, but by fare more flexible in handling and operation RUN fX is resistant to severe environmental impact (temperature, vibration etc.) RUN fX keeps the camera positioning accurate, even under extreme situations RUN fX is the quickest and easiest adaptable system when the setup situation changes RUN fX features six degree of freedom mounting with 360 degree RUN fX does not require modification to the carrier or platform