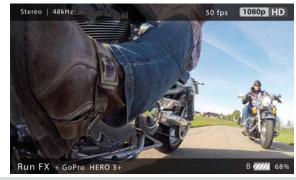

### RUN fX – Examples

Kawasaki shooting: Ninja ZX 10R with Superbike World Champion Jonathan Rea; RUN fX mounted on rear mirror

Run FX + GoPro HERO 3

B 0277 42%

RUN fX mounted at the front of a sledge

Stereo | 48kHz 50 fps 1080p HD