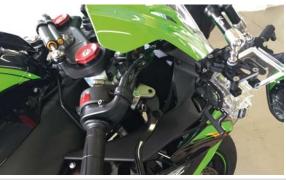

### RUN fX – Examples

Kawasaki shooting: Ninja ZX 10R with Superbike World Champion Jonathan Rea; RUN fX mounted on rear mirror

Run FX + GoPro HERO 3

B 0277 42%

RUN fX mounted at the front of a sledge

Stereo | 48kHz 50 fps 1080p HD

Run FX + GoPro HERO 3+ B 2002 68%

RUN fX mounted at the front of a Quad

RUN fX mounted on the rear mirror of Kawasaki Ninja

RUN fX mounted on the footrest of a Harley Davidson V-Rod

RUN fX chainsaw vibration test

RUN fX mounted at the Kawasaki Ninja front suspension

Stereo | 48kHz 50 fps 1080p HD

Run FX + GoPro HERO 3+ B 2777 68%

RUN fX at a BMW GS steering wheel in South Africa

IDEA VISION GmbH Anzengruberstr. 16 83059 Kolbermoor D-Germany