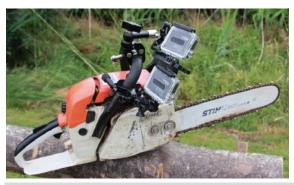

Run FX + GoPro HERO 3+ B 2002 68%

RUN fX mounted at the front of a Quad

RUN fX mounted on the rear mirror of Kawasaki Ninja

RUN fX mounted on the footrest of a Harley Davidson V-Rod

RUN fX chainsaw vibration test