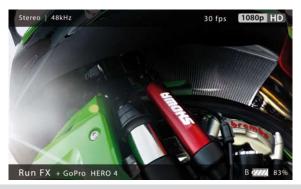

RUN fX mounted at the Kawasaki Ninja front suspension

Stereo | 48kHz 50 fps 1080p HD

Run FX + GoPro HERO 3+ B 2777 68%

RUN fX at a BMW GS steering wheel in South Africa

IDEA VISION GmbH Anzengruberstr. 16 83059 Kolbermoor D-Germany