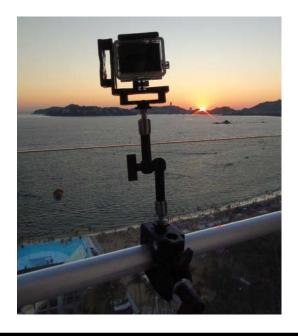

RUN fX mounted on a boogie board

BMW GS adventure tour South Africa - RUN fX mounted at steering wheel

There is always a place to fix RUN fX

Fun on a Jet Ski - RUN fX mounted at the steering wheel

RUN fX mounted at the frame of a race bike