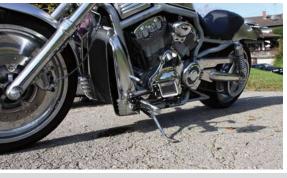

Run FX + GoPro HERO 3+ B 2002 68%

RUN fX mounted at the front of a Quad

RUN fX mounted on the rear mirror of Kawasaki Ninja

RUN fX mounted on the footrest of a Harley Davidson V-Rod

RUN fX chainsaw vibration test