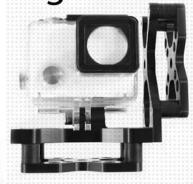

#### supports all housings

HERO 2

HERO 3

HERO 3+

HERO 4

Width: 96mm

Height: 96mm

Depth: 40mm

- Utilized Materials: all corrosion free and torsion, temperature and shock resistantLighting and microphone mounting accessories
- Compatible to add-on accessories
- Accepts shoe-mounted accessories
- Access to all switches, push buttons, controls and card slots
- Useable for transparent and secure camera housing, securing maximum protection
- Useable with underwater camera housing