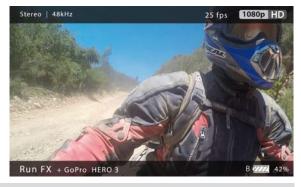

Run FX + GoPro HERO 3+ B 2002 68%

RUN fX mounted at the front of a Quad

RUN fX mounted on the rear mirror of Kawasaki Ninja

RUN fX mounted on the footrest of a Harley Davidson V-Rod

RUN fX chainsaw vibration test

Stereo | 48kHz | 50 fps | 1080p HD |

Run FX + GoPro HERO 3+ | B #277 68%

RUN fX mounted at the cockpit of BMW M3 -24h Nürburgring

RUN fX mounted at the rear end of Kawasaki ZX 10R

BMW GS adventure tour South Africa - RUN fX mounted at steering wheel