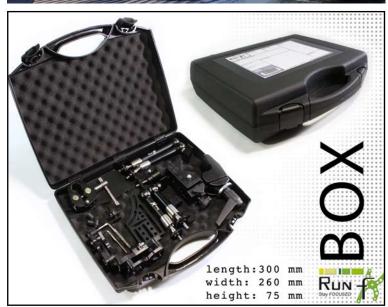

# 

RUN fX – Cage
Standard Suspension
Soft Suspension
Tools included
Box

Tools included

Box